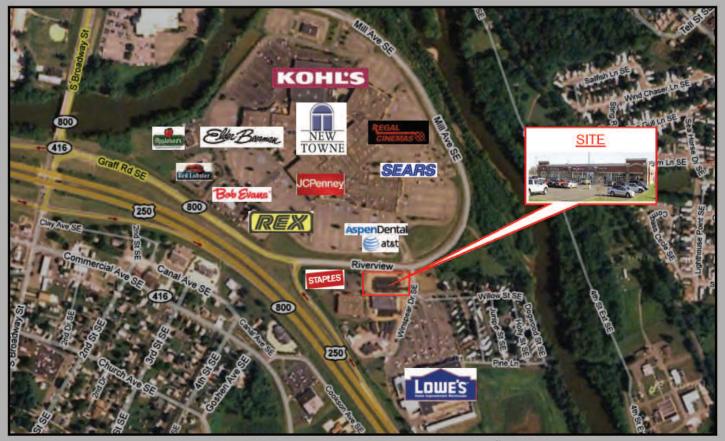

#### New Philadelphia, Ohio

- 4,000-square-foot former CiCi's Pizza endcap space now available. (Hood system and some FF&E still remain in the space)
- 2,433-square-foot endcap available at The Shoppes of New Philadelphia
- Join SleepLogic, Great Clips, American Financial Group, Verizon Wireless, and The UPS Store
- Located across the street from New Towne Mall in front of Lowe's
- Shared-access drive with Lowe's