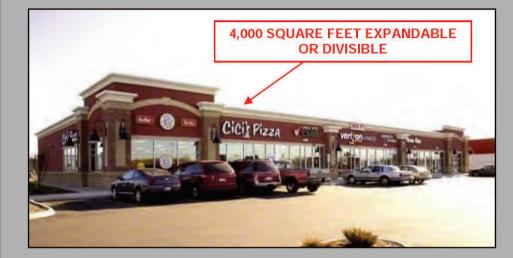

#### New Philadelphia, Ohio

- 4,000-square-foot former CiCi's Pizza endcap space now available. (Hood system and some FF&E still remain in the space)
- 2,433-square-foot endcap available at The Shoppes of New Philadelphia
- Join SleepLogic, Great Clips, American Financial Group, Verizon Wireless, and The UPS Store
- Located across the street from New Towne Mall in front of Lowe's
- Shared-access drive with Lowe's

### THE SHOPPES OF NEW PHILADELPHIA FORMER CICI'S PIZZA

FOR MORE INFORMATION ABOUT THIS PROPERTY, PLEASE CONTACT: ARNDT REAL ESTATE LLC 100 S. DREXEL AVE. COLUMBUS, OHIO 43209 614.296.4298