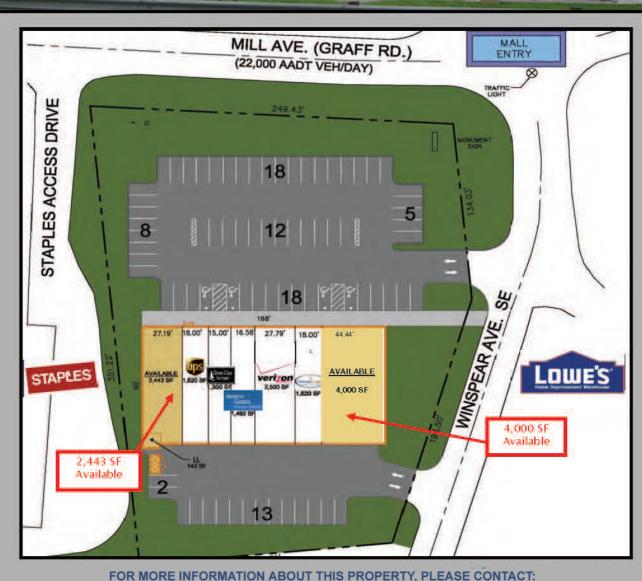

#### New Philadelphia, Ohio

- 4,000-square-foot former CiCi's Pizza endcap space now available. (Hood system and some FF&E still remain in the space)
- 2,433-square-foot endcap available at The Shoppes of New Philadelphia
- Join SleepLogic, Great Clips, American Financial Group, Verizon Wireless, and The UPS Store
- Located across the street from New Towne Mall in front of Lowe's
- Shared-access drive with Lowe's