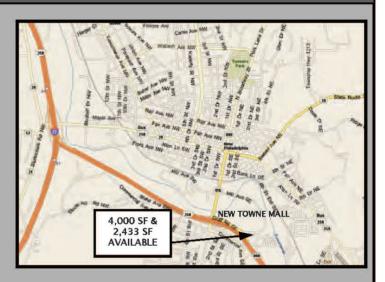

#### New Philadelphia, Ohio

- 4,000-square-foot former CiCi's Pizza endcap space now available. (Hood system and some FF&E still remain in the space)
- 2,433-square-foot endcap available at The Shoppes of New Philadelphia
- Join SleepLogic, Great Clips, American Financial Group, Verizon Wireless, and The UPS Store
- Located across the street from New Towne Mall in front of Lowe's
- Shared-access drive with Lowe's