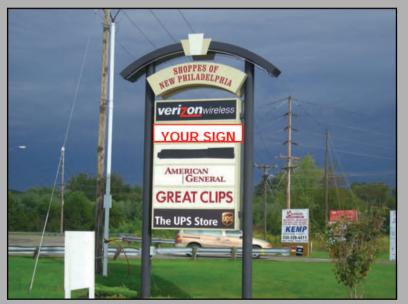

#### THE SHOPPES OF NEW PHILADELPHIA

#### New Philadelphia, Ohio

- 4,000-square-foot former CiCi's Pizza endcap space now available. (Hood system and some FF&E still remain in the space)
- 2,433-square-foot endcap available at The Shoppes of New Philadelphia
- Join SleepLogic, Great Clips, American Financial Group, Verizon Wireless, and The UPS Store
- Located across the street from New Towne Mall in front of Lowe's
- Shared-access drive with Lowe's