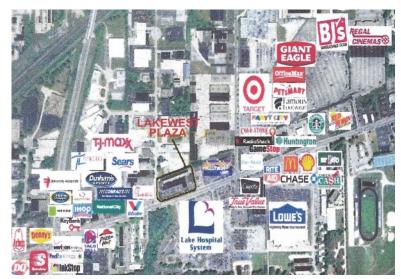

Adjacent to the property is the signalized intersection of OH-91 and US-20, which sees daily traffic counts exceeding 60,000 vehicles. Lakewest Plaza features a desirable mix of national retailers in addition to well-established local tenants with long tenures of stay. The shopping center is located directly across from Lake Hospital Westwhich drives additional traffic to the center.

Lakewest Plaza Shopping Center is an established retail center in one of the most heavily trafficked retail corridors in the Cleveland, Ohio MSA.

Featured National Tenants: Dunkin' Donuts/ Baskin-Robbins Subway Ace Cash Express Jets Pizza Lady Jane's Haircuts For Men