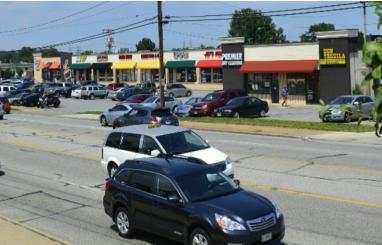

### Dunkin' Donuts

Lakewest Plaza is anchored by Dunkin' Donuts/ Baskin-Robbins in a newly remodeled concept store. Additionally the center has Subway, Don Tequila's, Panda China Buffet and Jets Pizza restaurants. Lakewest Plaza is a 20,514 SF strip shopping center located on vibrant Euclid Avenue in Willoughby, Ohio.

Adjacent to the property is the signalized intersection of OH-91 and US-20, which sees daily traffic counts exceeding 60,000 vehicles. Lakewest Plaza features a desirable mix of national retailers in addition to well-established local tenants with long tenures of stay. The shopping center is located directly across from Lake Hospital Westwhich drives additional traffic to the center.

The center has over 100 parking spaces, located mainly along the storefronts, which allows easy and convenient access to the stores.

Access to the service doors is through a concrete and asphalt service drive to the rear. Trash collection is arranged along the rear of the stores.