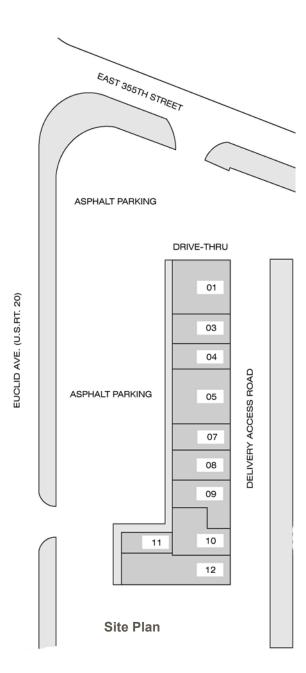

## **TENANT LIST**

- 01- DUNKIN DONUTS/ BASKIN-ROBBINS
- 03- SUBWAY
- 04- LADY JANE'S HAIRCUTS FOR MEN
- 05- PANDA CHINESE BUFFET
- 07- ACE CASH EXPRESS
- 08- JETS PIZZA
- 09- AUTO SOUND
- 10- PET PARADISE
- 11- PREMIER DRY CLEANING
- 12- COCOS LOCOS RESTAURANT