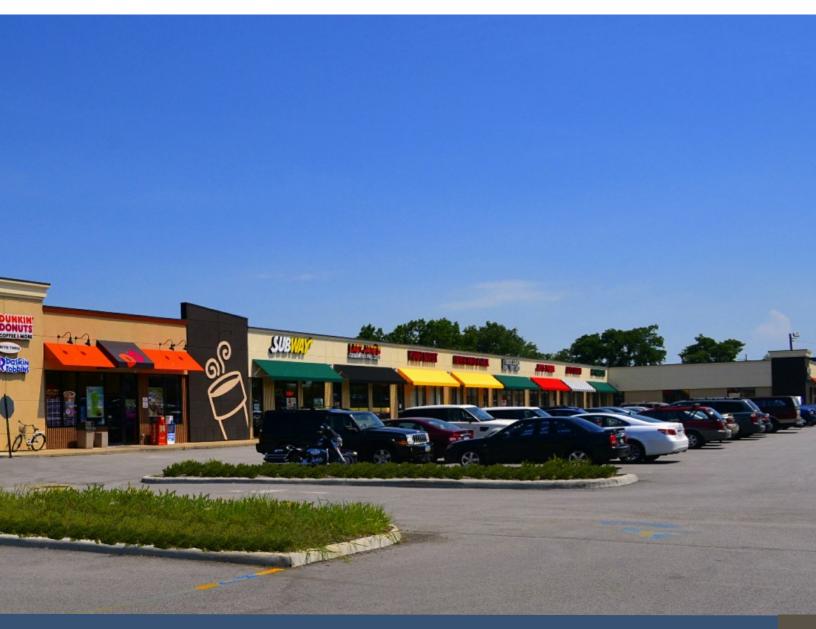

### Dunkin' Donuts

Lakewest Plaza is anchored by Dunkin' Donuts/ Baskin-Robbins in a newly remodeled concept store. Additionally the center has Subway, Don Tequila's, Panda China Buffet and Jets Pizza restaurants. Lakewest Plaza is a 20,514 SF strip shopping center located on vibrant Euclid Avenue in Willoughby, Ohio.

Adjacent to the property is the signalized intersection of OH-91 and US-20, which sees daily traffic counts exceeding 60,000 vehicles. Lakewest Plaza features a desirable mix of national retailers in addition to well-established local tenants with long tenures of stay. The shopping center is located directly across from Lake Hospital Westwhich drives additional traffic to the center.

The center has just recently undergone a complete facade renovation and redesign. The entire sign-band was rebuilt to accommodate LED sign lettering, and expanded to allow larger, more visible tenant signage.

Colorful awning features were added to protect shoppers from the elements as well as project a modern look to blend in with the other newly built shopping centers in the area. New tenants will be allowed their choice of awning color as well as their own style and color of sign.